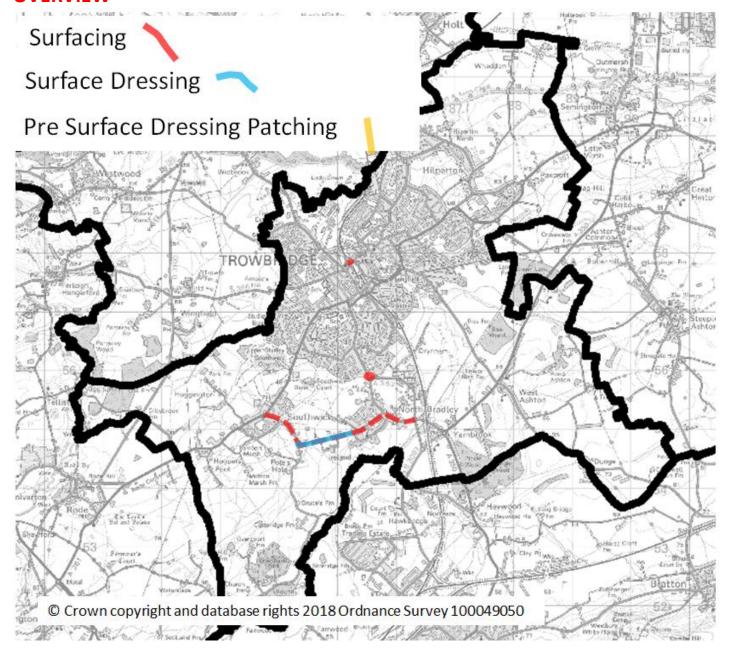

## TROWBRIDGE AREA BOARD OVERVIEW

### WYNSOME STREET, GOOSE STREET, BRADLEY ROAD, SOUTHWICK ROAD, WESTBURY ROAD, Phased Surfacing and Surface Dressing over appx 2 – 3 years

NOTE: there are still schemes to identify from the condition surveys that will be carried out in 2019 for the Trowbridge area