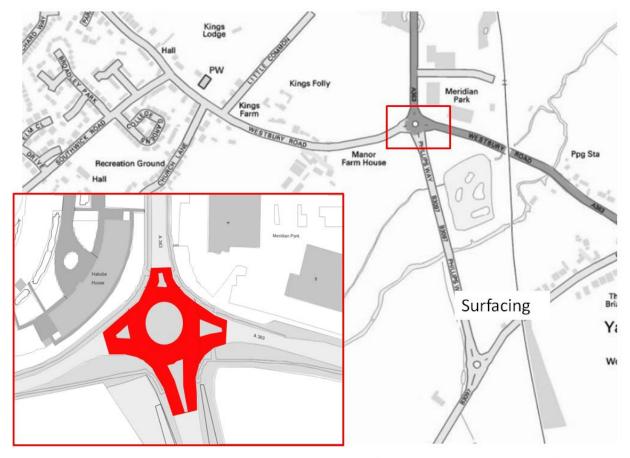

#### TROWBRIDGE AREA BOARD

| Road number | lifecycle<br>number | General description                                                       | Description from        | Description to                   | Treatment           | Length | Year    |
|-------------|---------------------|---------------------------------------------------------------------------|-------------------------|----------------------------------|---------------------|--------|---------|
| A363        | TROW_19_0001        | WESTBURY ROAD/ ST PHILIPS WAY ROUNDABOUT                                  |                         |                                  | SURFACING           | 130    | 2019/20 |
| A363        | TROW_19_0002        | STALLARD STREET                                                           | TRINITY ROUNDABOUT      | BYTHESEA ROAD MINI               | SURFACING           | 140    | 2019/20 |
| C234 / C277 | TROW_19_0003        | WYNSOME STREET, GOOSE STREET, BRADLEY ROAD, SOUTHWICK ROAD, WESTBURY ROAD | A361 FROME ROAD         | A363 WESTBURY ROAD<br>ROUNDABOUT | PATCHING            |        | 2019/20 |
| C227        | TROW_19_0004        | SD0459 - C227 BRADLEY ROAD, SOUTHWICK                                     |                         |                                  | SURFACE<br>DRESSING | 880    | 2019/20 |
|             | T                   |                                                                           |                         | <del></del>                      | Т                   | 1      | 1       |
| UC          | TROW_20_0001        | EASTBOURNE GARDENS, TROWBRIDGE                                            |                         |                                  | SURFACING           | 183    | 2020/21 |
| A363        | TROW_20_0002        | PHILLIPS WAY ROUNDABOUT TO NORTH BRADLEY ROUNDABOUT                       |                         |                                  | SURFACING           | 900    | 2020/21 |
| C361        | TROW_20_0003        | MORTIMER STREET, TROWBRIDGE                                               |                         |                                  | SURFACING           | 316    | 2020/21 |
|             | T                   | T                                                                         |                         | T                                | T                   | 1      | 1       |
| UC          | TROW_21_0001        | MAPLE GROVE, TROWBRIDGE                                                   |                         |                                  | SURFACING           | 214    | 2021/22 |
| UC          | TROW_21_0002        | COURT STREET, TROWBRIDGE                                                  |                         |                                  | SURFACING           | 230    | 2021/22 |
| UC          | TROW_21_0003        | CARISBROOKE CRESCENT, TROWBRIDGE                                          |                         |                                  | REQUIRES<br>REVIEW  | 76     | 2021/22 |
|             |                     |                                                                           |                         |                                  | _                   |        |         |
| B3097       | TROW_22_0001        | HAWKERIDGE ROAD, YARNBROOK                                                |                         |                                  | SURFACING           | 575    | 2022/23 |
| UC          | TROW_22_0002        | CHURCH LANE, NORTH BRADLEY                                                |                         |                                  | SURFACING           | 852    | 2022/23 |
| UC855802    | TROW_22_0003        | BELLEFIELD CRESCENT                                                       | ST THOMES ROAD SW       | ST THOMAS ROAD<br>TROWBRIDGE     | REQUIRES<br>REVIEW  | 400    | 2022/23 |
| UC845401    | TROW_22_0004        | IRELAND NR SOUTHWICK LAST HALF                                            | APPX HALF WAY TO BEND   | END OF BOTH<br>RESIDENTIAL SPURS | REQUIRES<br>REVIEW  | 250    | 2022/23 |
| C397        | TROW_22_0005        | BROOK ROAD TROWBRIDGE                                                     | WINGFIELD ROAD          | BRADFORD ROAD                    | REQUIRES<br>REVIEW  | 1030   | 2022/23 |
| UC855602    | TROW_23_0001        | RUTLAND CRESCENT TROWBRIDGE                                               | BRADLEY ROAD TROWBRIDGE | DURSLEY ROAD<br>TROWBRIDGE       | REQUIRES<br>REVIEW  | 500    | 2023/24 |

#### A363 WESTBURY ROAD/ ST PHILIPS WAY ROUNDABOUT

© Crown copyright and database rights 2018 Ordnance Survey 100049050