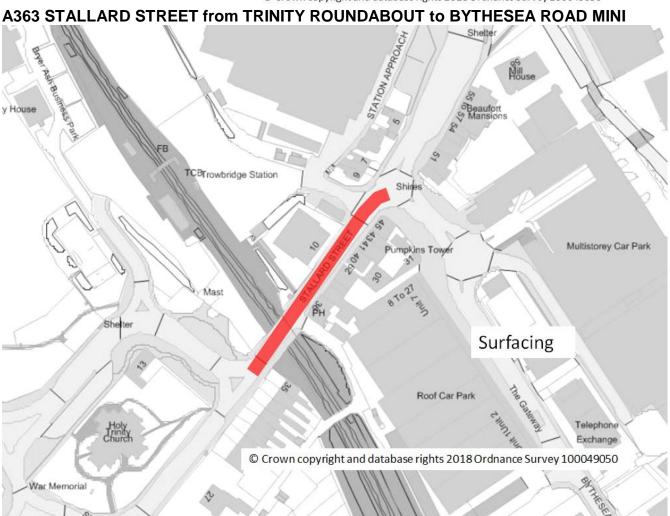

#### TROWBRIDGE AREA BOARD

| Road number | lifecycle<br>number | General description                                                       | Description from        | Description to                   | Treatment           | Length | Year    |
|-------------|---------------------|---------------------------------------------------------------------------|-------------------------|----------------------------------|---------------------|--------|---------|
| A363        | TROW_19_0001        | WESTBURY ROAD/ ST PHILIPS WAY ROUNDABOUT                                  |                         |                                  | SURFACING           | 130    | 2019/20 |
| A363        | TROW_19_0002        | STALLARD STREET                                                           | TRINITY ROUNDABOUT      | BYTHESEA ROAD MINI               | SURFACING           | 140    | 2019/20 |
| C234 / C277 | TROW_19_0003        | WYNSOME STREET, GOOSE STREET, BRADLEY ROAD, SOUTHWICK ROAD, WESTBURY ROAD | A361 FROME ROAD         | A363 WESTBURY ROAD<br>ROUNDABOUT | PATCHING            |        | 2019/20 |
| C227        | TROW_19_0004        | SD0459 - C227 BRADLEY ROAD, SOUTHWICK                                     |                         |                                  | SURFACE<br>DRESSING | 880    | 2019/20 |
|             | T                   |                                                                           |                         | <del></del>                      | Т                   | 1      | 1       |
| UC          | TROW_20_0001        | EASTBOURNE GARDENS, TROWBRIDGE                                            |                         |                                  | SURFACING           | 183    | 2020/21 |
| A363        | TROW_20_0002        | PHILLIPS WAY ROUNDABOUT TO NORTH BRADLEY ROUNDABOUT                       |                         |                                  | SURFACING           | 900    | 2020/21 |
| C361        | TROW_20_0003        | MORTIMER STREET, TROWBRIDGE                                               |                         |                                  | SURFACING           | 316    | 2020/21 |
|             | T                   | T                                                                         |                         | T                                | T                   | 1      | 1       |
| UC          | TROW_21_0001        | MAPLE GROVE, TROWBRIDGE                                                   |                         |                                  | SURFACING           | 214    | 2021/22 |
| UC          | TROW_21_0002        | COURT STREET, TROWBRIDGE                                                  |                         |                                  | SURFACING           | 230    | 2021/22 |
| UC          | TROW_21_0003        | CARISBROOKE CRESCENT, TROWBRIDGE                                          |                         |                                  | REQUIRES<br>REVIEW  | 76     | 2021/22 |
|             |                     |                                                                           |                         |                                  | _                   |        |         |
| B3097       | TROW_22_0001        | HAWKERIDGE ROAD, YARNBROOK                                                |                         |                                  | SURFACING           | 575    | 2022/23 |
| UC          | TROW_22_0002        | CHURCH LANE, NORTH BRADLEY                                                |                         |                                  | SURFACING           | 852    | 2022/23 |
| UC855802    | TROW_22_0003        | BELLEFIELD CRESCENT                                                       | ST THOMES ROAD SW       | ST THOMAS ROAD<br>TROWBRIDGE     | REQUIRES<br>REVIEW  | 400    | 2022/23 |
| UC845401    | TROW_22_0004        | IRELAND NR SOUTHWICK LAST HALF                                            | APPX HALF WAY TO BEND   | END OF BOTH<br>RESIDENTIAL SPURS | REQUIRES<br>REVIEW  | 250    | 2022/23 |
| C397        | TROW_22_0005        | BROOK ROAD TROWBRIDGE                                                     | WINGFIELD ROAD          | BRADFORD ROAD                    | REQUIRES<br>REVIEW  | 1030   | 2022/23 |
| UC855602    | TROW_23_0001        | RUTLAND CRESCENT TROWBRIDGE                                               | BRADLEY ROAD TROWBRIDGE | DURSLEY ROAD<br>TROWBRIDGE       | REQUIRES<br>REVIEW  | 500    | 2023/24 |