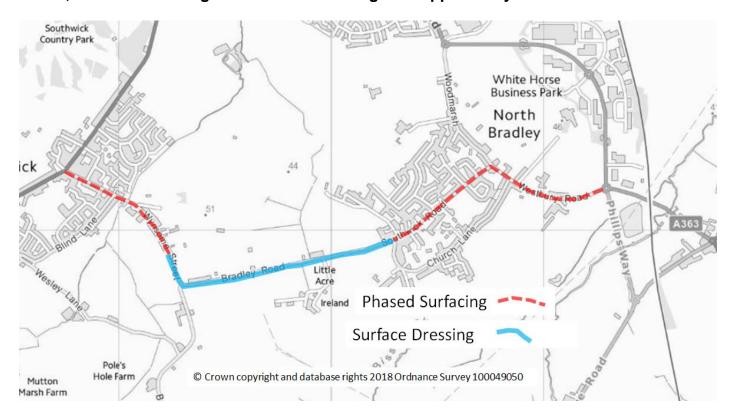

### WYNSOME STREET, GOOSE STREET, BRADLEY ROAD, SOUTHWICK ROAD, WESTBURY ROAD, Phased Surfacing and Surface Dressing over appx 2 – 3 years

NOTE: there are still schemes to identify from the condition surveys that will be carried out in 2019 for the Trowbridge area