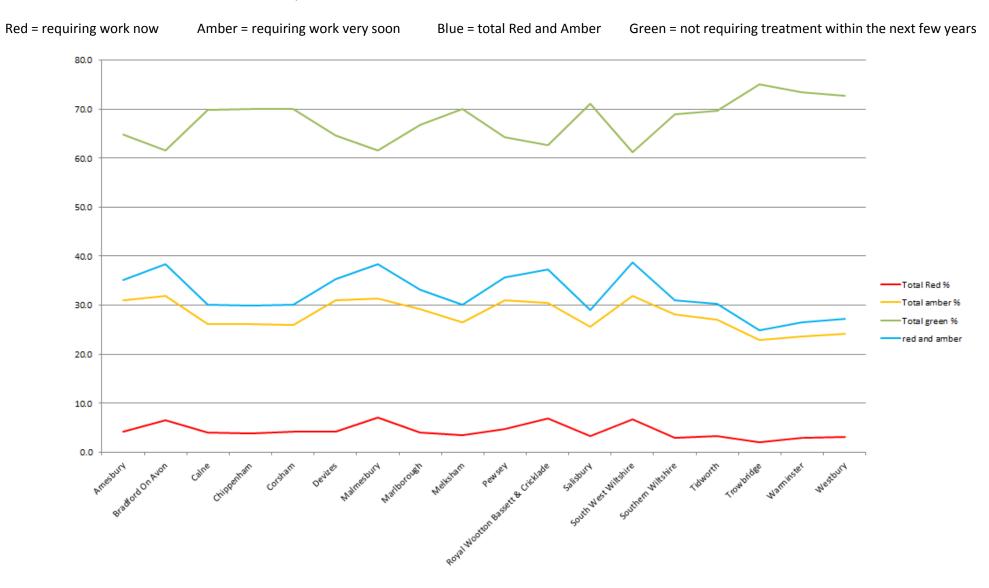

#### **CURRENT CONDITION BY AREA BOARD**

#### TOTAL LENGTH OF THE ADOPTED NETWORK REQUIRING MAINTENANCE

needs

The budget has been allocated in accordance with the need for maintenance in each area board, spend will vary in each board area where substantial interventions are required.