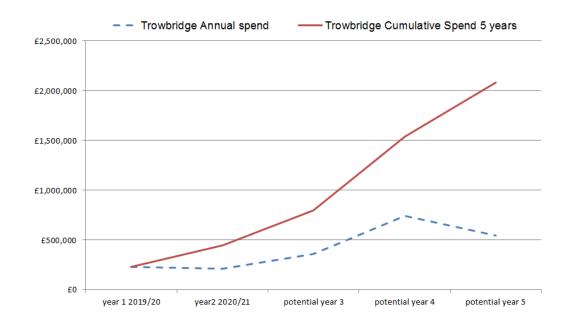

The current spend profile has been as closely matched to the needs graph some area boards such as Trowbridge have not had their full year 5 commitment, the spend profile and schemes will be reviewed annually.

|                     | Trowbridge<br>Annual<br>spend | Trowbridge<br>Cumulative<br>Spend 5<br>years |
|---------------------|-------------------------------|----------------------------------------------|
| year 1<br>2019/20   | £230,865                      | £230,865                                     |
| year2<br>2020/21    | £268,392                      | £499,257                                     |
| potential<br>year 3 | £355,284                      | £854,541                                     |
| potential<br>year 4 | £741,906                      | £1,596,447                                   |
| potential<br>year 5 | £544,000                      | £2,140,447                                   |
| total               | £2,082,655                    |                                              |