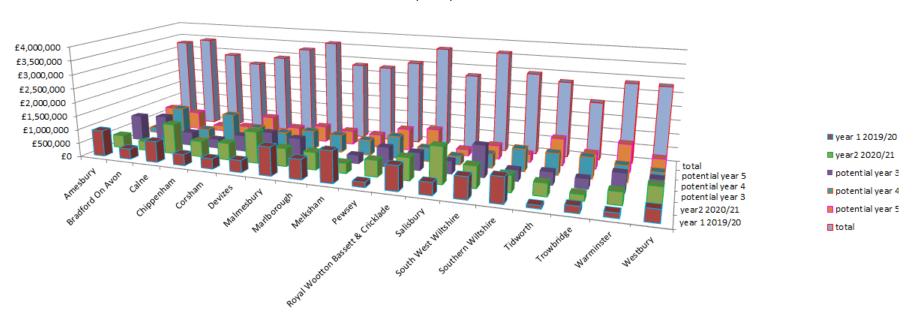

|                     | Amesbury   | Bradford On<br>Avon | Calne      | Chippenham | Corsham    | Devizes    | Malmesbury | Marlborough | Melksham   | Pewsey     |
|---------------------|------------|---------------------|------------|------------|------------|------------|------------|-------------|------------|------------|
| year 1<br>2019/20   | £939,854   | £372,664            | £756,486   | £402,841   | £369,374   | £427,307   | £1,021,460 | £710,000    | £1,121,644 | £179,614   |
| year2<br>2020/21    | £464,617   | £338,694            | £1,092,637 | £569,240   | £611,695   | £1,135,203 | £648,794   | £626,032    | £360,881   | £586,336   |
| potential<br>year 3 | £936,905   | £1,011,484          | £497,742   | £342,066   | £580,406   | £812,893   | £696,000   | £364,490    | £307,395   | £709,027   |
| potential<br>year 4 | £188,128   | £1,070,833          | £333,492   | £1,008,116 | £610,000   | £516,847   | £680,000   | £631,845    | £553,138   | £800,000   |
| potential<br>year 5 | £750,000   | £650,000            | £209,643   | £275,850   | £740,000   | £419,866   | £576,628   | £503,251    | £463,214   | £780,000   |
| total               | £3,279,504 | £3,443,675          | £2,890,000 | £2,598,113 | £2,911,475 | £3,312,116 | £3,622,882 | £2,835,618  | £2,806,272 | £3,054,977 |

|                     | Royal Wootton Bassett<br>& Cricklade | Salisbury  | South West<br>Wiltshire | Southern<br>Wiltshire | Tidworth   | Trowbridge | Warminster | Westbury   | total       |
|---------------------|--------------------------------------|------------|-------------------------|-----------------------|------------|------------|------------|------------|-------------|
| year 1<br>2019/20   | £865,485                             | £438,642   | £759,052                | £888,085              | £107,343   | £230,865   | £166,518   | £430,377   | £10,187,611 |
| year2<br>2020/21    | £798,401                             | £1,297,800 | £763,473                | £576,393              | £450,030   | £268,392   | £439,452   | £744,367   | £11,714,645 |
| potential<br>year 3 | £636,729                             | £460,925   | £1,127,228              | £397,967              | £455,528   | £273,584   | £671,490   | £591,023   | £10,954,582 |
| potential<br>year 4 | £487,199                             | £300,000   | £500,168                | £800,424              | £758,019   | £741,906   | £587,426   | £471,546   | £11,039,087 |
| potential<br>year 5 | £870,432                             | £230,716   | £490,954                | £292,659              | £965,347   | £544,000   | £990,772   | £590,000   | £10,343,332 |
| total               | £3,658,246                           | £2,728,083 | £3,640,875              | £2,955,528            | £2,736,267 | £2,058,747 | £2,855,658 | £2,827,313 | £54,239,257 |